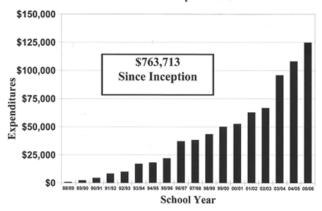

I must praise the Board's efforts in fundraising this year. Starting off with the Golf Tournament and concluding with the Polenta Feed, your directors provided the most successful year in the Foundation's exisitence. We now are providing over \$100,000 a year for SRHS, the total close to \$750,000. In just a few years we will exceed \$1,000,000. We set our sights very high. Because of the Board, we are able to reach them.