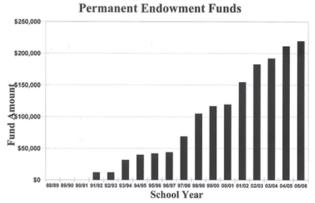

# President's Message

This year we gave SRHS \$124,000 and we are counting! We absolutely hit the jackpot, thanks to membership contributions, donations and fundraising activities of the Board. Each year we seem to find the wind to sail us beyond the previous year's efforts. To topple the \$100,000 mark set last year was not only a milestone but also the culmination of 17 years of hard work by your directors. This year's total funding surpasses last year's by \$16,000-Wow! We have, once again, spread our donations across the school. We recently funded \$8,300 for a computerized lab for the new chemistry teacher as well as \$1,500 for the automotive program, \$2,000 for a state-of-the-art timing device for Coach Doug Courtemarche's track program, and \$3,000 for partial payment for a metal shearer for the welding class taught by Tom Gutsch, the son of retired auto shop teacher Tom Gutsch (1961). We also awarded a \$1,000 scholarship each to two students who truly had an impact on SRHS.

I must praise the Board's efforts in fundraising this year. Starting off with the Golf Tournament and concluding with the Polenta Feed, your directors provided the most successful year in the Foundation's exisitence. We now are providing over \$100,000 a year for SRHS, the total close to \$750,000. In just a few years we will exceed \$1,000,000. We set our sights very high. Because of the Board, we are able to reach them.