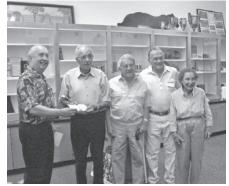

New Board President Doug Pavese made special note of the Class of 1939's thoughtfulness and generosity and

Pictured from left: Principal Tony Negri, Class of '39 members Beppi Narduzzi, Ralph Fitch, Milton Cia and Dorothy Young. Photo taken by Marlene Callen