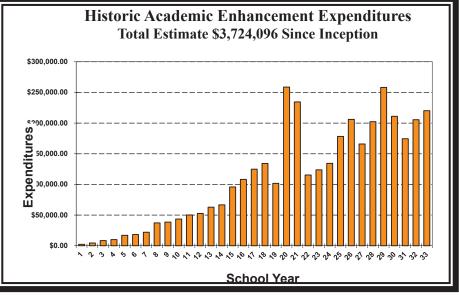

and Scholarships this fiscal year was over \$255,000. Since our inception as a Foundation in 1988, the Foundation has provided a cumulative \$ 3, 7 2 4, 0 9 6 for Academic Enhancement Expenditures.

The Annual Fund Campaign continues as an opportunity for Foundation members and supporters to make tax deductible

The Annual Fund Campaign is an important part of the Foundation's immediate and longer-term fundraising programs. You can track the growth of our overall Foundation funding programs in the Academic Enhancement Expenditures chart on this page. Please find a response card for the Annual Fund Campaign 2022/2023 school